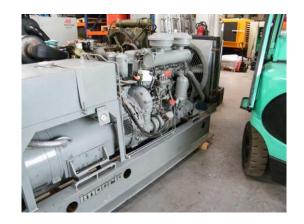

#### 70 kVA Stand by Diesel Generating Set with Deutz Engine F 4 M 716

| Generating Set:           | stationary        | Gen Set:             | baseframe          |
|---------------------------|-------------------|----------------------|--------------------|
| Technical Data Engine:    |                   |                      |                    |
| Engine Manufacturer:      | Deutz             | Engine Type:         | F 4 M 716          |
| Engine No.:               | 4 924 548         | Engine Power:        | 100 PS             |
| Cooling:                  | water-cooled      | Starting:            | electrical 12 V DC |
| Rotation:                 | 1500 rpm          | Fuel:                | diesel             |
| Technical Data Generator: |                   |                      |                    |
| Generator Manufacturer:   | A.van Kaick       | Gen Set:             | DJBS 49/90 -4D     |
| Gen No.:                  | 40 99 33          | Gen Power:           | 70kVA              |
| Voltage:                  | 400 / 231 Volt    | Power Factor:        | cos phi 0,8        |
| Rotation:                 | 1500 rpm          |                      |                    |
| Control Unit:             |                   |                      |                    |
| Setup:                    | automatic start   | Functions:           | emergency power    |
| Switch:                   | gen switch 3 pole | Delivery:            | parted separately  |
| Width ca. mm:             | 800               | Depth ca. mm:        | 350                |
| Height ca. mm:            | 1.000             |                      |                    |
| Tank                      |                   |                      |                    |
| Setup:                    |                   |                      |                    |
| Width ca. mm:             |                   | Height ca. mm:       |                    |
| Depth ca. mm:             |                   | Capacity / Litre:    |                    |
| Dimensions of unit:       |                   |                      |                    |
| Length ca. mm:            | 2.800             | Height ca. mm:       | 1.470              |
| Width ca. mm:             | 800               | Weigth ca. KG:       | 2.100              |
| Usage:                    |                   |                      |                    |
| State:                    | good condition    | year of manufacture: | sold               |
| time of delivery:         | ex work           | Price plus VAT in �: | on request:        |
| Operating Hours:          | 162               |                      |                    |
| Location:                 | Verl - Germany    |                      |                    |
| Stock No:                 | 10-541            | Reserved:            |                    |
|                           |                   |                      |                    |
|                           |                   |                      |                    |
| Delivery Contents:        |                   |                      |                    |

#### Product Images