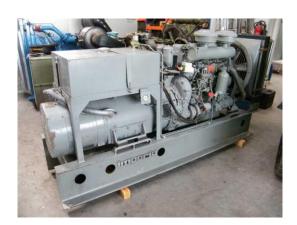

#### 70 kVA Stand by Diesel Generating Set with Deutz Engine F 4 M 716

| Generating Set:           | stationary        | Gen Set:             | baseframe          |
|---------------------------|-------------------|----------------------|--------------------|
| Technical Data Engine:    |                   |                      |                    |
| Engine Manufacturer:      | Deutz             | Engine Type:         | F 4 M 716          |
| Engine No.:               | 4 924 548         | Engine Power:        | 100 PS             |
| Cooling:                  | water-cooled      | Starting:            | electrical 12 V DC |
| Rotation:                 | 1500 rpm          | Fuel:                | diesel             |
| Technical Data Generator: |                   |                      |                    |
| Generator Manufacturer:   | A.van Kaick       | Gen Set:             | DJBS 49/90 -4D     |
| Gen No.:                  | 40 99 33          | Gen Power:           | 70kVA              |
| Voltage:                  | 400 / 231 Volt    | Power Factor:        | cos phi 0,8        |
| Rotation:                 | 1500 rpm          |                      |                    |
| Control Unit:             |                   |                      |                    |
| Setup:                    | automatic start   | Functions:           | emergency power    |
| Switch:                   | gen switch 3 pole | Delivery:            | parted separately  |
| Width ca. mm:             | 800               | Depth ca. mm:        | 350                |
| Height ca. mm:            | 1.000             |                      |                    |
| Tank                      |                   |                      |                    |
| Setup:                    |                   |                      |                    |
| Width ca. mm:             |                   | Height ca. mm:       |                    |
| Depth ca. mm:             |                   | Capacity / Litre:    |                    |
| Dimensions of unit:       |                   |                      |                    |
| Length ca. mm:            | 2.800             | Height ca. mm:       | 1.470              |
| Width ca. mm:             | 800               | Weigth ca. KG:       | 2.100              |
| Usage:                    |                   |                      |                    |
| State:                    | good condition    | year of manufacture: | sold               |
| time of delivery:         | ex work           | Price plus VAT in �: | on request:        |
| Operating Hours:          | 162               |                      |                    |
| Location:                 | Verl - Germany    |                      |                    |
| Stock No:                 | 10-541            | Reserved:            |                    |
|                           |                   |                      |                    |
|                           |                   |                      |                    |
| Delivery Contents:        |                   |                      |                    |