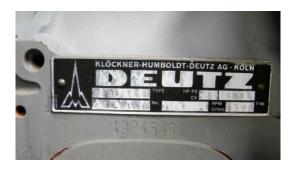

#### 70 kVA Stand by Diesel Generating Set with Deutz Engine F 4 M 716

| Generating Set:           | stationary        | Gen Set:             | baseframe          |
|---------------------------|-------------------|----------------------|--------------------|
| Technical Data Engine:    |                   |                      |                    |
| Engine Manufacturer:      | Deutz             | Engine Type:         | F 4 M 716          |
| Engine No.:               | 4 924 548         | Engine Power:        | 100 PS             |
| Cooling:                  | water-cooled      | Starting:            | electrical 12 V DC |
| Rotation:                 | 1500 rpm          | Fuel:                | diesel             |
| Technical Data Generator: |                   |                      |                    |
| Generator Manufacturer:   | A.van Kaick       | Gen Set:             | DJBS 49/90 -4D     |
| Gen No.:                  | 40 99 33          | Gen Power:           | 70kVA              |
| Voltage:                  | 400 / 231 Volt    | Power Factor:        | cos phi 0,8        |
| Rotation:                 | 1500 rpm          |                      |                    |
| Control Unit:             |                   |                      |                    |
| Setup:                    | automatic start   | Functions:           | emergency power    |
| Switch:                   | gen switch 3 pole | Delivery:            | parted separately  |
| Width ca. mm:             | 800               | Depth ca. mm:        | 350                |
| Height ca. mm:            | 1.000             |                      |                    |
| Tank                      |                   |                      |                    |
| Setup:                    |                   |                      |                    |
| Width ca. mm:             |                   | Height ca. mm:       |                    |
| Depth ca. mm:             |                   | Capacity / Litre:    |                    |
| Dimensions of unit:       |                   |                      |                    |
| Length ca. mm:            | 2.800             | Height ca. mm:       | 1.470              |
| Width ca. mm:             | 800               | Weigth ca. KG:       | 2.100              |
| Usage:                    |                   |                      |                    |
| State:                    | good condition    | year of manufacture: | sold               |
| time of delivery:         | ex work           | Price plus VAT in �: | on request:        |
| Operating Hours:          | 162               |                      |                    |
| Location:                 | Verl - Germany    |                      |                    |
| Stock No:                 | 10-541            | Reserved:            |                    |
|                           |                   |                      |                    |
|                           |                   |                      |                    |
| Delivery Contents:        |                   |                      |                    |

#### Product Images