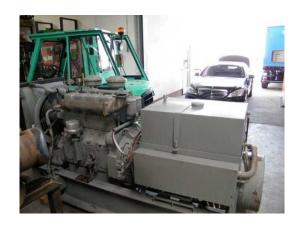

#### 70 kVA Stand by Diesel Generating Set with Deutz Engine F 4 M 716

| Generating Set:           | stationary        | Gen Set:             | baseframe          |
|---------------------------|-------------------|----------------------|--------------------|
| Technical Data Engine:    |                   |                      |                    |
| Engine Manufacturer:      | Deutz             | Engine Type:         | F 4 M 716          |
| Engine No.:               | 4 924 548         | Engine Power:        | 100 PS             |
| Cooling:                  | water-cooled      | Starting:            | electrical 12 V DC |
| Rotation:                 | 1500 rpm          | Fuel:                | diesel             |
| Technical Data Generator: |                   |                      |                    |
| Generator Manufacturer:   | A.van Kaick       | Gen Set:             | DJBS 49/90 -4D     |
| Gen No.:                  | 40 99 33          | Gen Power:           | 70kVA              |
| Voltage:                  | 400 / 231 Volt    | Power Factor:        | cos phi 0,8        |
| Rotation:                 | 1500 rpm          |                      |                    |
| Control Unit:             |                   |                      |                    |
| Setup:                    | automatic start   | Functions:           | emergency power    |
| Switch:                   | gen switch 3 pole | Delivery:            | parted separately  |
| Width ca. mm:             | 800               | Depth ca. mm:        | 350                |
| Height ca. mm:            | 1.000             |                      |                    |
| Tank                      |                   |                      |                    |
| Setup:                    |                   |                      |                    |
| Width ca. mm:             |                   | Height ca. mm:       |                    |
| Depth ca. mm:             |                   | Capacity / Litre:    |                    |
| Dimensions of unit:       |                   |                      |                    |
| Length ca. mm:            | 2.800             | Height ca. mm:       | 1.470              |
| Width ca. mm:             | 800               | Weigth ca. KG:       | 2.100              |
| Usage:                    |                   |                      |                    |
| State:                    | good condition    | year of manufacture: | sold               |
| time of delivery:         | ex work           | Price plus VAT in �: | on request:        |
| Operating Hours:          | 162               |                      |                    |
| Location:                 | Verl - Germany    |                      |                    |
| Stock No:                 | 10-541            | Reserved:            |                    |
|                           |                   |                      |                    |
|                           |                   |                      |                    |
| Delivery Contents:        |                   |                      |                    |

#### Product Images