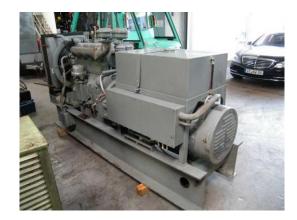

#### 70 kVA Stand by Diesel Generating Set with Deutz Engine F 4 M 716

| Generating Set:           | stationary        | Gen Set:             | baseframe          |
|---------------------------|-------------------|----------------------|--------------------|
| Technical Data Engine:    |                   |                      |                    |
| Engine Manufacturer:      | Deutz             | Engine Type:         | F 4 M 716          |
| Engine No.:               | 4 924 548         | Engine Power:        | 100 PS             |
| Cooling:                  | water-cooled      | Starting:            | electrical 12 V DC |
| Rotation:                 | 1500 rpm          | Fuel:                | diesel             |
| Technical Data Generator: |                   |                      |                    |
| Generator Manufacturer:   | A.van Kaick       | Gen Set:             | DJBS 49/90 -4D     |
| Gen No.:                  | 40 99 33          | Gen Power:           | 70kVA              |
| Voltage:                  | 400 / 231 Volt    | Power Factor:        | cos phi 0,8        |
| Rotation:                 | 1500 rpm          |                      |                    |
| Control Unit:             |                   |                      |                    |
| Setup:                    | automatic start   | Functions:           | emergency power    |
| Switch:                   | gen switch 3 pole | Delivery:            | parted separately  |
| Width ca. mm:             | 800               | Depth ca. mm:        | 350                |
| Height ca. mm:            | 1.000             |                      |                    |
| Tank                      |                   |                      |                    |
| Setup:                    |                   |                      |                    |
| Width ca. mm:             |                   | Height ca. mm:       |                    |
| Depth ca. mm:             |                   | Capacity / Litre:    |                    |
| Dimensions of unit:       |                   |                      |                    |
| Length ca. mm:            | 2.800             | Height ca. mm:       | 1.470              |
| Width ca. mm:             | 800               | Weigth ca. KG:       | 2.100              |
| Usage:                    |                   |                      |                    |
| State:                    | good condition    | year of manufacture: | sold               |
| time of delivery:         | ex work           | Price plus VAT in �: | on request:        |
| Operating Hours:          | 162               |                      |                    |
| Location:                 | Verl - Germany    |                      |                    |
| Stock No:                 | 10-541            | Reserved:            |                    |
|                           |                   |                      |                    |
|                           |                   |                      |                    |
| Delivery Contents:        |                   |                      |                    |

#### Product Images